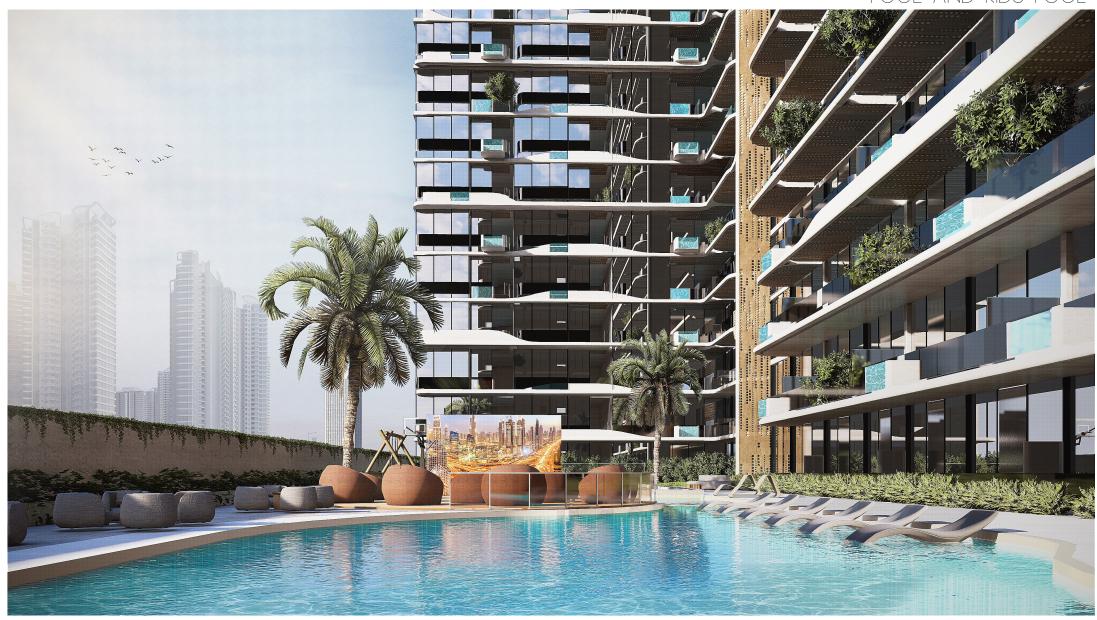

.Pool and kids pool

.Outdoor cinema

.Lounge and Bar

.Mini golf

.Kids play area

. Seatings and jogging path.

Outdoor cinema

In some luxury or unique architectural designs, there might be towers that include swimming pools or other aquatic features.

### POOL AND KIDS POOL

# POOL AND KIDS POOL

DIVISION engineering consultants dedicated to creating captivating and functional spaces. With a team of talented designers and a passion for design excellence, we strive to transform ordinary interiors into extraordinary environments