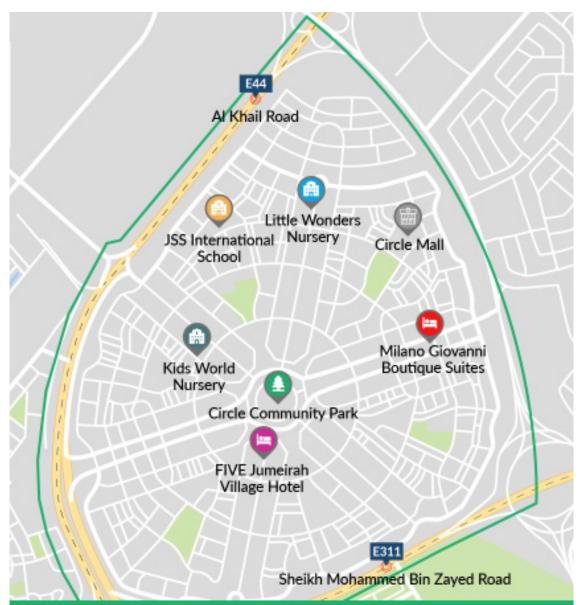

# JUMEIRAH VILLAGE CIRCLE

Jumeirah Village Circle is situated in the southwestern part of Dubai, near other prominent areas such as Dubai Sports City, Motor City, and Jumeirah Village Triangle. It's well-connected to major highways, providing easy access to various parts of the city.

#### LOCATION