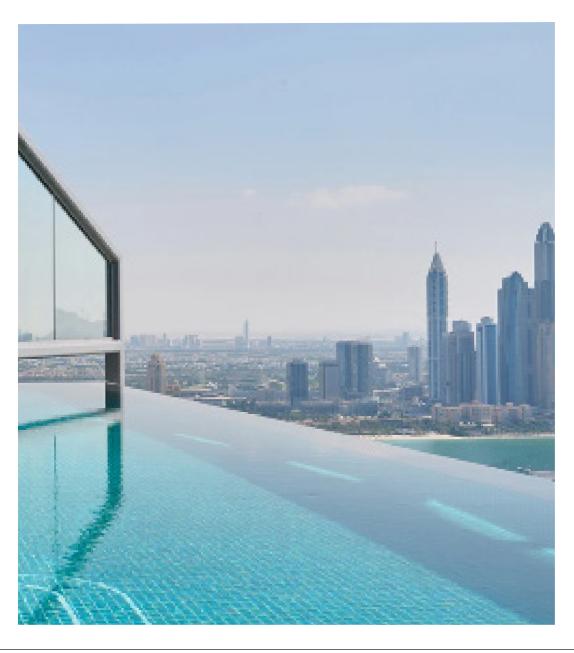

.Pool and kids pool

.Outdoor cinema

.Lounge and Bar

.Mini golf

.Kids play area

. Seatings and jogging path.

Outdoor cinema

In some luxury or unique architectural designs, there might be towers that include swimming pools or other aquatic features.