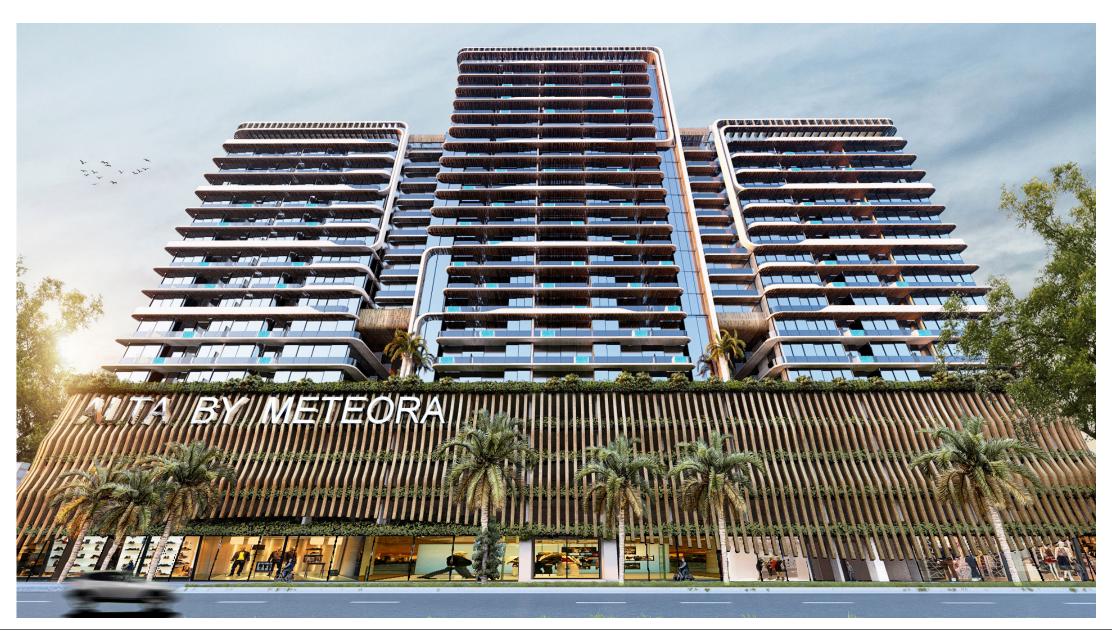

and socialize





# JUMEIRAH VILLAGE CIRCLE

Jumeirah Village Circle is situated in the southwestern part of Dubai, near other prominent areas such as Dubai Sports City, Motor City, and Jumeirah Village Triangle. It's well-connected to major highways, providing easy access to various parts of the city.



#### LOCATION









# A CUMMUNITY CONNECTED WITH NATURE

Jumeirah Village Circle is known for its landscaping and green spaces. The development includes parks and communal areas where residents can enjoy outdoor activities and socialize.











Design concepts inspired by sea waves often incorporate fluidity, curvature, and dynamic forms to evoke the natural movement and beauty of the ocean. Here are some conceptual design ideas influenced by sea waves:



METEORA ELITE













### FRONT VIEW





### FRONT VIEW



























### LANDSCAPE





### LANDSCAPE







# All You Need and More

With world-class amenities and everything you could possibly need just footsteps away. Hills Park is located in a prime position at the centre of a comprehensive community, offering residents and visitors the very best health, education and recreational facilities, along with a variety of dining, retail, business, and leisure destinations.

.Pool and kids pool

.Outdoor cinema

.Lounge and Bar

.Mini golf

.Kids play area

. Seatings and jogging path.

Outdoor cinema





In some luxury or unique architectural designs, there might be towers that include swimming pools or other aquatic features.



### POOL AND KIDS POOL





# POOL AND KIDS POOL