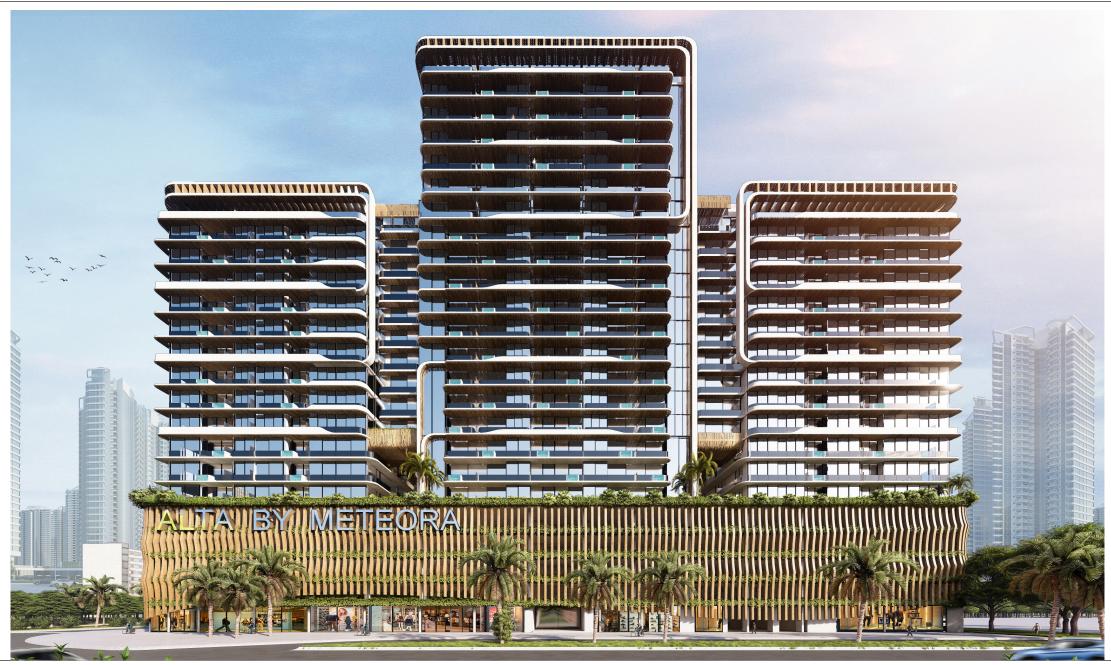

tivities and socialize





# JUMEIRAH VILLAGE CIRCLE

Jumeirah Village Circle is situated in the southwestern part of Dubai, near other prominent areas such as Dubai Sports City, Motor City, and Jumeirah Village Triangle. It's well-connected to major highways, providing easy access to various parts of the city.



#### LOCATION









# A CUMMUNITY CONNECTED WITH NATURE

Jumeirah Village Circle is known for its landscaping and green spaces. The development includes parks and communal areas where residents can enjoy outdoor activities and socialize.











Design concepts inspired by sea waves often incorporate fluidity, curvature, and dynamic forms to evoke the natural movement and beauty of the ocean. Here are some conceptual design ideas influenced by sea waves:



METEORA ELITE













### FRONT VIEW





### FRONT VIEW



























### LANDSCAPE





### LANDSCAPE







# All You Need and More

With world-class amenities and everything you could possibly need just footsteps away. Hills Park is located in a prime position at the centre of a comprehensive community, offering residents and visitors the very best health, education and recreational facilities, along with a variety of dining, retail, business, and leisure destinations.

.Pool and kids pool

.Outdoor cinema

.Lounge and Bar

.Mini golf

.Kids play area

. Seatings and jogging path.

Outdoor cinema





In some luxury or unique architectural designs, there might be towers that include swimming pools or other aquatic features.



### POOL AND KIDS POOL





# POOL AND KIDS POOL