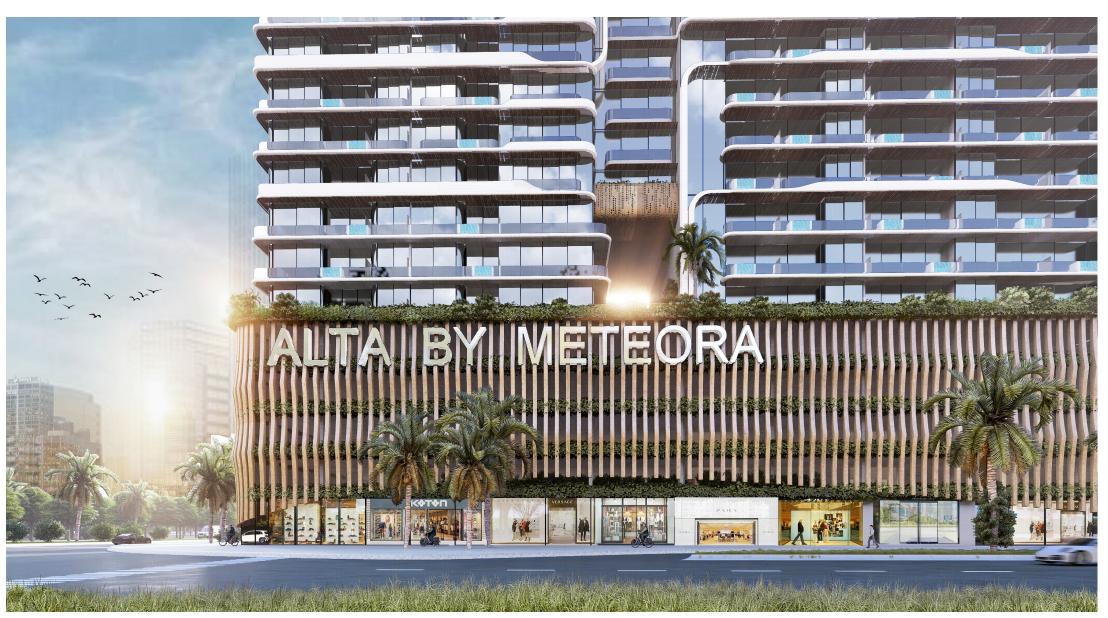

# JUMEIRAH VILLAGE CIRCLE

Jumeirah Village Circle is situated in the southwestern part of Dubai, near other prominent areas such as Dubai Sports City, Motor City, and Jumeirah Village Triangle. It's well-connected to major highways, providing easy access to various parts of the city.



#### LOCATION









# A CUMMUNITY CONNECTED WITH NATURE

Jumeirah Village Circle is known for its landscaping and green spaces. The development includes parks and communal areas where residents can enjoy outdoor activities and socialize.











Design concepts inspired by sea waves often incorporate fluidity, curvature, and dynamic forms to evoke the natural movement and beauty of the ocean. Here are some conceptual design ideas influenced by sea waves:



METEORA ELITE













### FRONT VIEW





### FRONT VIEW



























### LANDSCAPE





### LANDSCAPE







# All You Need and More

With world-class amenities and everything you could possibly need just footsteps away. Hills Park is located in a prime position at the centre of a comprehensive community, offering residents and visitors the very best health, education and recreational facilities, along with a variety of dining, retail, business, and leisure destinations.

.Pool and kids pool

.Outdoor cinema

.Lounge and Bar

.Mini golf

.Kids play area

. Seatings and jogging path.

Outdoor cinema





In some luxury or unique architectural designs, there might be towers that include swimming pools or other aquatic features.



### POOL AND KIDS POOL





# POOL AND KIDS POOL

















DIVISION engineeri