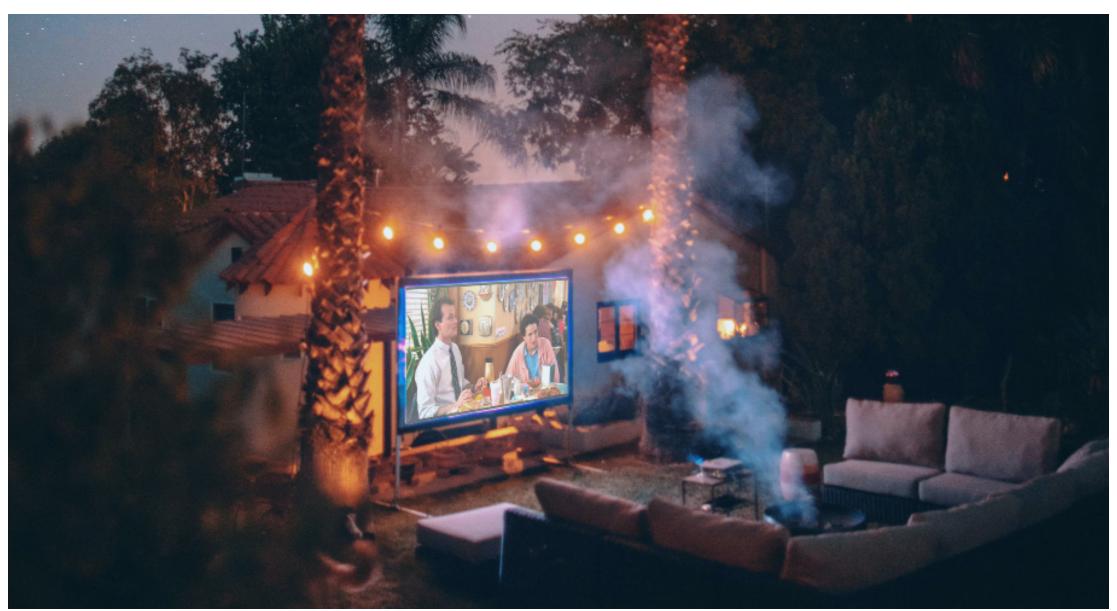

.Pool and kids pool

.Outdoor cinema

.Lounge and Bar

.Mini golf

.Kids play area

. Seatings and jogging path.

Outdoor cinema

In some luxury or unique architectural designs, there might be towers that include swimming pools or other aquatic features.

### OUTDOOR CINEMA

### OUTDOOR CINEMA

JACUZZI