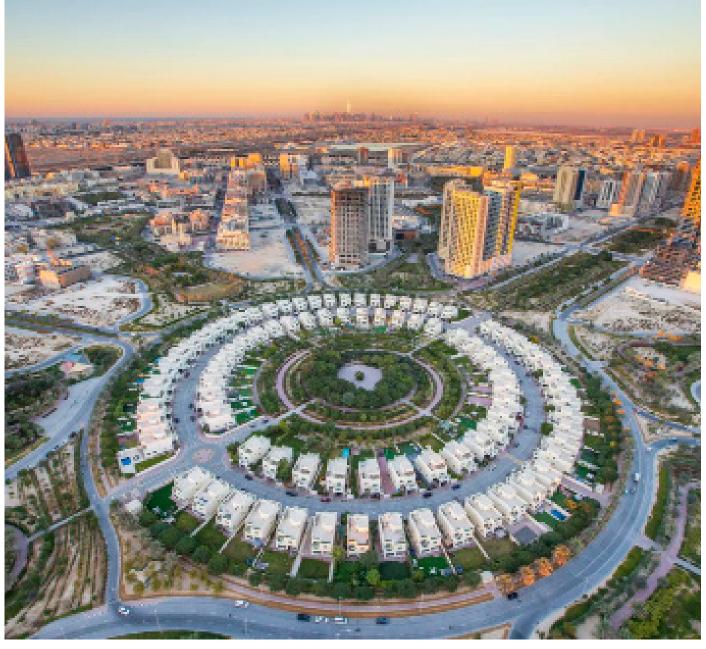

THE GREEN AREA IN DUBAI

Jumeirah Village Circle is known for its landscaping and green spaces. The development includes parks and communal areas where residents can enjoy outdoor activities and socialize

# A CUMMUNITY CONNECTED WITH NATURE

Jumeirah Village Circle is known for its landscaping and green spaces. The development includes parks and communal areas where residents can enjoy outdoor activities and socialize.