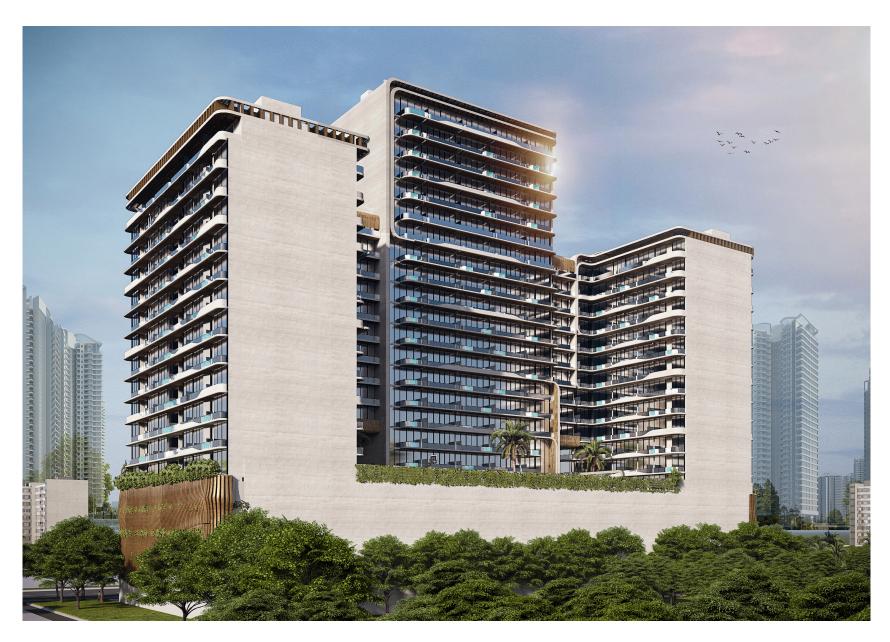

eirah Village Circle is situated in the southwestern part of Dubai, near other prominent areas such as Dubai Sports City, Motor City, and Jumeirah Village Triangle. It's well-connected to major highways, providing easy access to various parts of the city.



#### LOCATION









# A CUMMUNITY CONNECTED WITH NATURE

Jumeirah Village Circle is known for its landscaping and green spaces. The development includes parks and communal areas where residents can enjoy outdoor activities and socialize.











Design concepts inspired by sea waves often incorporate fluidity, curvature, and dynamic forms to evoke the natural movement and beauty of the ocean. Here are some conceptual design ideas influenced by sea waves:



METEORA ELITE













### FRONT VIEW





### FRONT VIEW



























### LANDSCAPE





### LANDSCAPE







# All You Need and More

With world-class amenities and everything you could possibly need just footsteps away. Hills Park is located in a prime position at the centre of a comprehensive community, offering residents and visitors the very best health, education and recreational facilities, along with a variety of dining, retail, business, and leisure destinations.

.Pool and kids pool

.Outdoor cinema

.Lounge and Bar

.Mini golf

.Kids play area

. Seatings and jogging path.

Outdoor cinema





In some luxury or unique architectural designs, there might be towers that include swimming pools or other aquatic features.



### POOL AND KIDS POOL





# POOL AND KIDS POOL

















DIVISION engineering consultants dedicated to cr