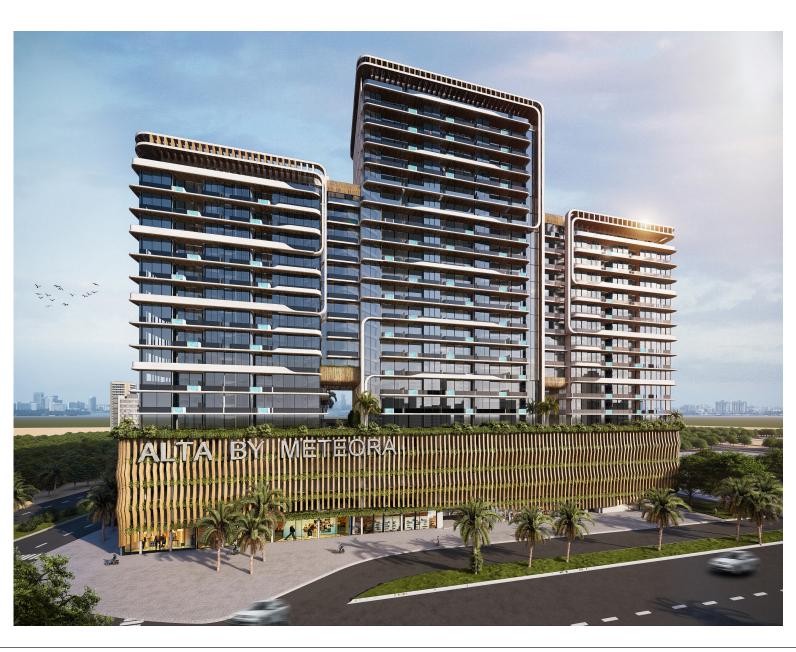

ties and socialize





# JUMEIRAH VILLAGE CIRCLE

Jumeirah Village Circle is situated in the southwestern part of Dubai, near other prominent areas such as Dubai Sports City, Motor City, and Jumeirah Village Triangle. It's well-connected to major highways, providing easy access to various parts of the city.



#### LOCATION









# A CUMMUNITY CONNECTED WITH NATURE

Jumeirah Village Circle is known for its landscaping and green spaces. The development includes parks and communal areas where residents can enjoy outdoor activities and socialize.











Design concepts inspired by sea waves often incorporate fluidity, curvature, and dynamic forms to evoke the natural movement and beauty of the ocean. Here are some conceptual design ideas influenced by sea waves:



METEORA ELITE













### FRONT VIEW





### FRONT VIEW



























### LANDSCAPE





### LANDSCAPE







# All You Need and More

With world-class amenities and everything you could possibly need just footsteps away. Hills Park is located in a prime position at the centre of a comprehensive community, offering residents and visitors the very best health, education and recreational facilities, along with a variety of dining, retail, business, and leisure destinations.

.Pool and kids pool

.Outdoor cinema

.Lounge and Bar

.Mini golf

.Kids play area

. Seatings and jogging path.

Outdoor cinema





In some luxury or unique architectural designs, there might be towers that include swimming pools or other aquatic features.



### POOL AND KIDS POOL





# POOL AND KIDS POOL