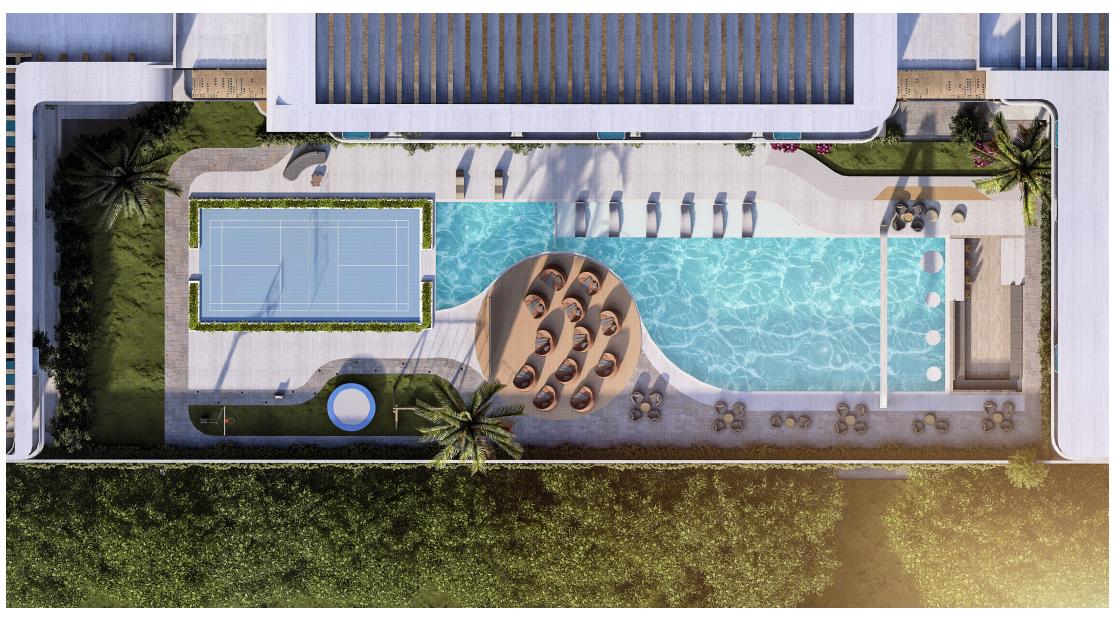

.Pool and kids pool

.Outdoor cinema

.Lounge and Bar

.Mini golf

.Kids play area

. Seatings and jogging path.

Outdoor cinema

In some luxury or unique architectural designs, there might be towers that include swimming pools or other aquatic features.

### POOL AND KIDS POOL

# POOL AND KIDS POOL

DIVISION engineering consultants dedicated to creating captivating and functional spaces. With a team of talented designers and a passion for design excellence, we strive to transform ordinary interiors into extraordinary environments