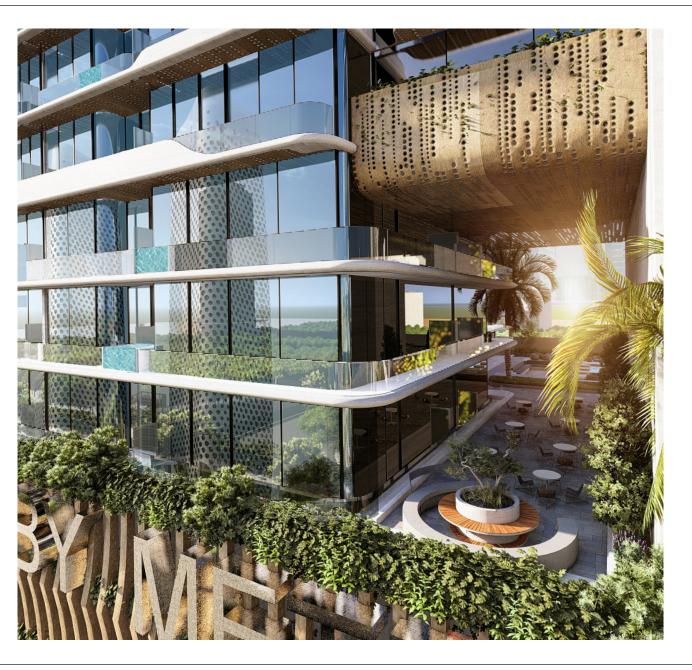

Design concepts inspired by sea waves often incorporate fluidity, curvature, and dynamic forms to evoke the natural movement and beauty of the ocean. Here are some conceptual design ideas influenced by sea waves:

### FRONT VIEW