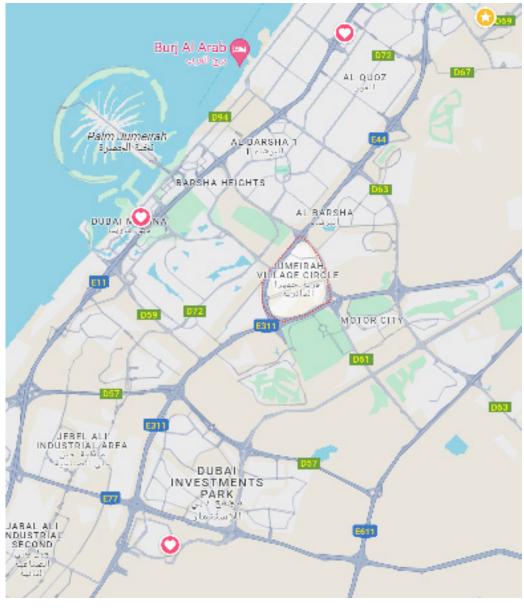

# JUMEIRAH VILLAGE CIRCLE

Jumeirah Village Circle is situated in the southwestern part of Dubai, near other prominent areas such as Dubai Sports City, Motor City, and Jumeirah Village Triangle. It's well-connected to major highways, providing easy access to various parts of the city.

#### LOCATION