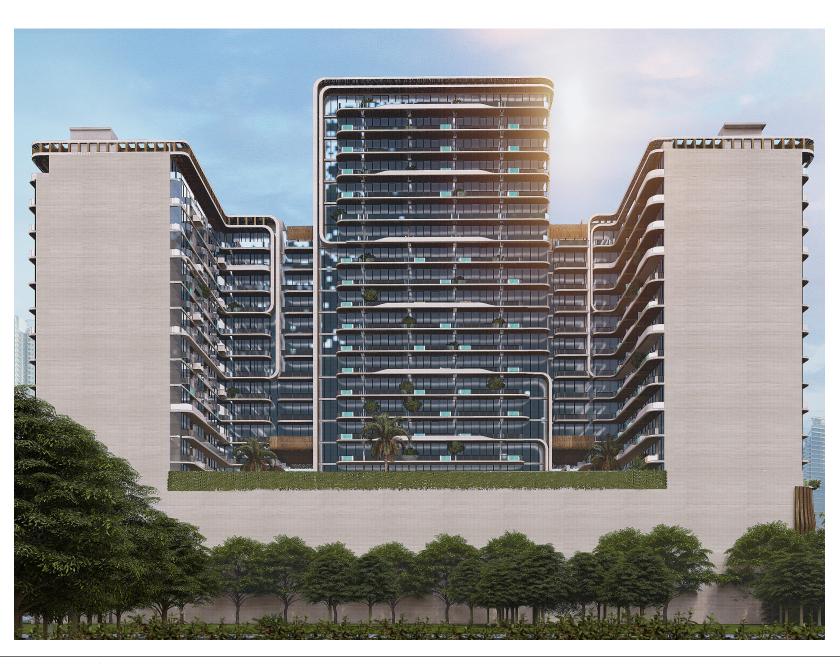

h Village Circle is situated in the southwestern part of Dubai, near other prominent areas such as Dubai Sports City, Motor City, and Jumeirah Village Triangle. It's well-connected to major highways, providing easy access to various parts of the city.



#### LOCATION









# A CUMMUNITY CONNECTED WITH NATURE

Jumeirah Village Circle is known for its landscaping and green spaces. The development includes parks and communal areas where residents can enjoy outdoor activities and socialize.











Design concepts inspired by sea waves often incorporate fluidity, curvature, and dynamic forms to evoke the natural movement and beauty of the ocean. Here are some conceptual design ideas influenced by sea waves:



METEORA ELITE













### FRONT VIEW





### FRONT VIEW



























### LANDSCAPE





### LANDSCAPE







# All You Need and More

With world-class amenities and everything you could possibly need just footsteps away. Hills Park is located in a prime position at the centre of a comprehensive community, offering residents and visitors the very best health, education and recreational facilities, along with a variety of dining, retail, business, and leisure destinations.

.Pool and kids pool

.Outdoor cinema

.Lounge and Bar

.Mini golf

.Kids play area

. Seatings and jogging path.

Outdoor cinema





In some luxury or unique architectural designs, there might be towers that include swimming pools or other aquatic features.



### POOL AND KIDS POOL





# POOL AND KIDS POOL

















DIVISION engineering consultants dedicated to creati