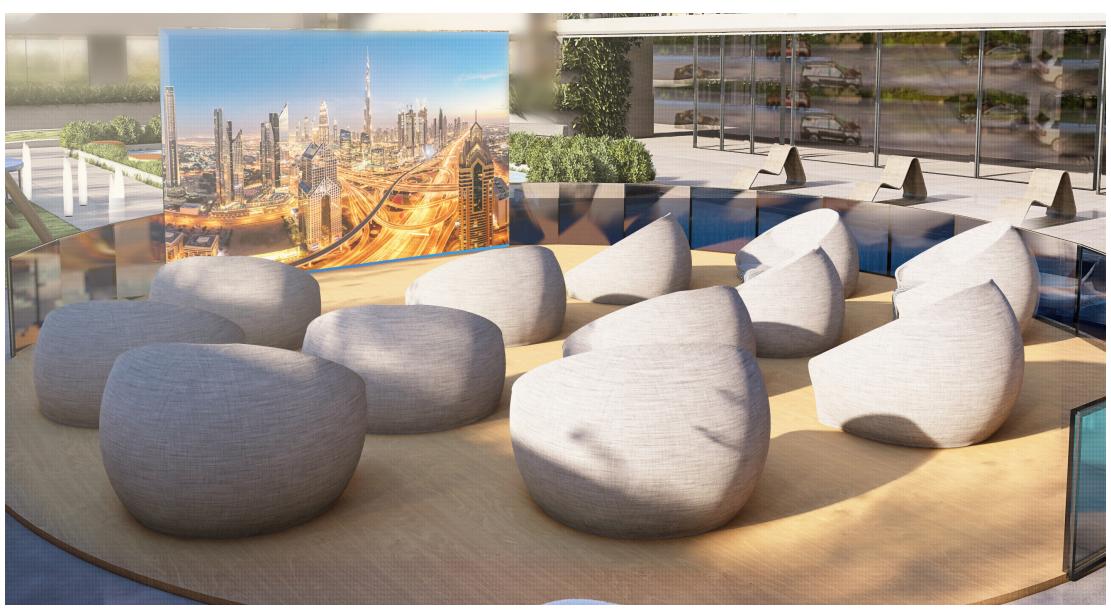

.Pool and kids pool

.Outdoor cinema

.Lounge and Bar

.Mini golf

.Kids play area

. Seatings and jogging path.

Outdoor cinema

In some luxury or unique architectural designs, there might be towers that include swimming pools or other aquatic features.