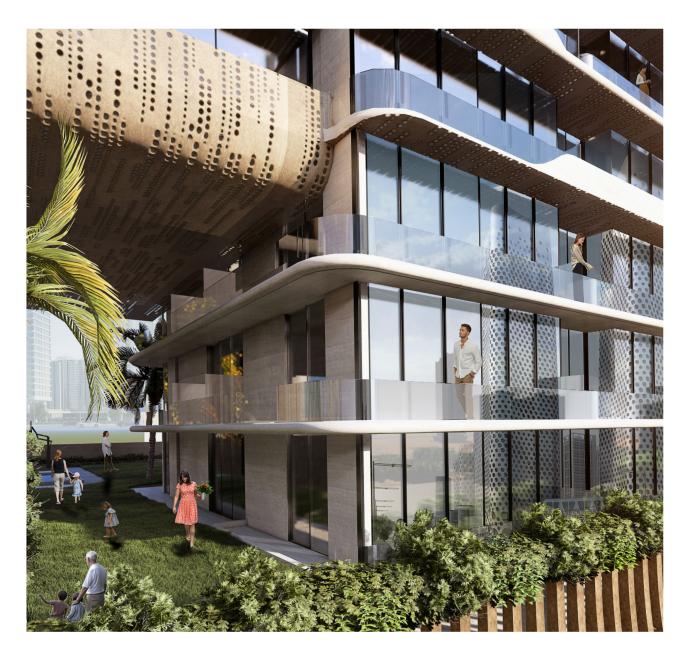

# A CUMMUNITY CONNECTED WITH NATURE

Jumeirah Village Circle is known for its landscaping and green spaces. The development includes parks and communal areas where residents can enjoy outdoor activities and socialize.

THE GREEN AREA IN DUBAI

Jumeirah Village Circle is known for its landscaping and green spaces. The development includes parks and communal areas where residents can enjoy outdoor activities and socialize