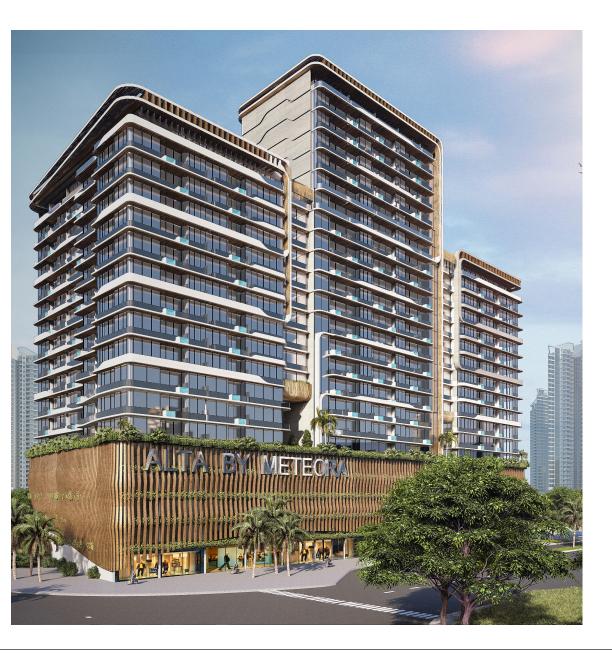

THE GREEN AREA IN DUBAI

Jumeirah Village Circle is known for its landscaping and green spaces. The development includes parks and communal areas where residents can enjoy outdoor activities and socialize





# JUMEIRAH VILLAGE CIRCLE

Jumeirah Village Circle is situated in the southwestern part of Dubai, near other prominent areas such as Dubai Sports City, Motor City, and Jumeirah Village Triangle. It's well-connected to major highways, providing easy access to various parts of the city.



#### LOCATION









# A CUMMUNITY CONNECTED WITH NATURE

Jumeirah Village Circle is known for its landscaping and green spaces. The development includes parks and communal areas where residents can enjoy outdoor activities and socialize.











Design concepts inspired by sea waves often incorporate fluidity, curvature, and dynamic forms to evoke the natural movement and beauty of the ocean. Here are some conceptual design ideas influenced by sea waves:



METEORA ELITE













### FRONT VIEW





### FRONT VIEW



























### LANDSCAPE





### LANDSCAPE







# All You Need and More

With world-class amenities and everything you could possibly need just footsteps away. Hills Park is located in a prime position at the centre of a comprehensive community, offering residents and visitors the very best health, education and recreational facilities, along with a variety of dining, retail, business, and leisure destinations.

.Pool and kids pool

.Outdoor cinema

.Lounge and Bar

.Mini golf

.Kids play area