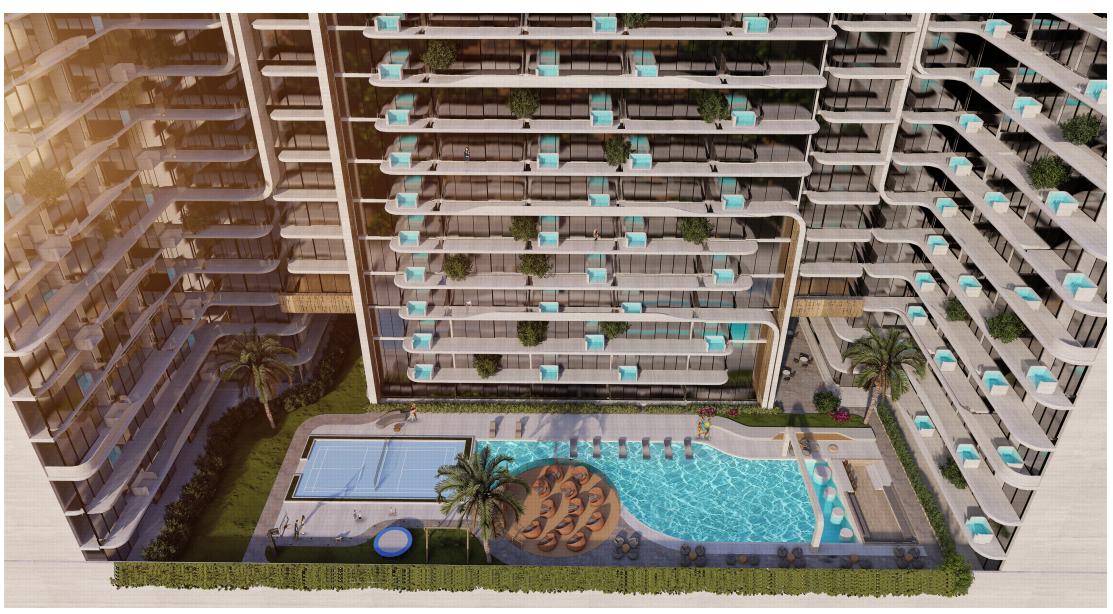

.Pool and kids pool

.Outdoor cinema

.Lounge and Bar

.Mini golf

.Kids play area

. Seatings and jogging path.

Outdoor cinema

In some luxury or unique architectural designs, there might be towers that include swimming pools or other aquatic features.

### POOL AND KIDS POOL

# POOL AND KIDS POOL

DIVISION engineering consultants dedicated to creating captivating and functional spaces. With a team of talented designers and a passion for design excellence, we strive to transform ordinary interiors into extraordinary environments